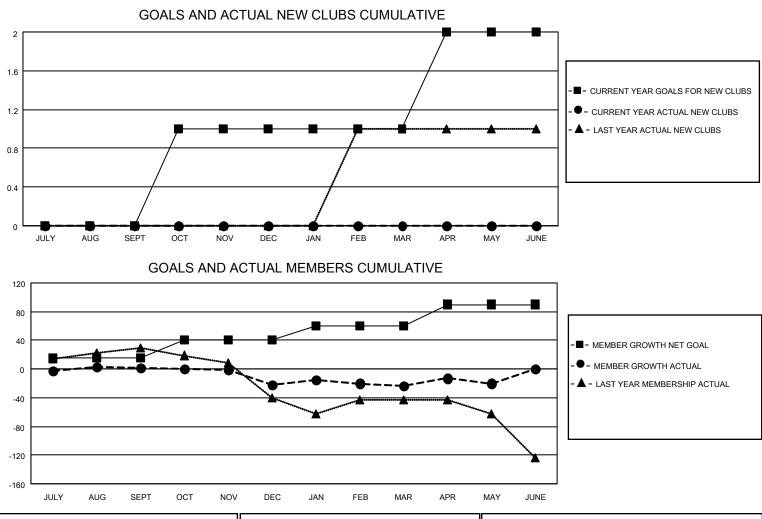

## LOCATION MISSISSIPPI

District 30 M

Results as of: 5/31/2021

| Clubs                 |               |           |               | Members               |                        |                         |                                                    |  |  |
|-----------------------|---------------|-----------|---------------|-----------------------|------------------------|-------------------------|----------------------------------------------------|--|--|
| RESULTS FOR 2020-2021 |               |           |               | RESULTS FOR 2020-2021 |                        |                         |                                                    |  |  |
| QUARTER               | NEW CLUB GOAL | NEW CLUBS | DROPPED CLUBS | QUARTER               | BER GROWTH NET<br>GOAL | MEMBER GROWTH<br>ACTUAL | DROPPED<br>MEMBERS ACTUAL<br>(including transfers) |  |  |
| JULY/AUG/SEPT         | 0             | 0         | 3             | JULY/AUG/SEPT         | 15                     | 19                      | 16                                                 |  |  |
| OCT/NOV/DEC           | 1             | 0         | 0             | OCT/NOV/DEC           | 25                     | 18                      | 39                                                 |  |  |
| JAN/FEB/MAR           | 0             | 0         | 0             | JAN/FEB/MAR           | 20                     | 20                      | 18                                                 |  |  |
| APR/MAY/JUNE          | 1             | 0         | 0             | APR/MAY/JUNE          | 30                     | 22                      | 19                                                 |  |  |